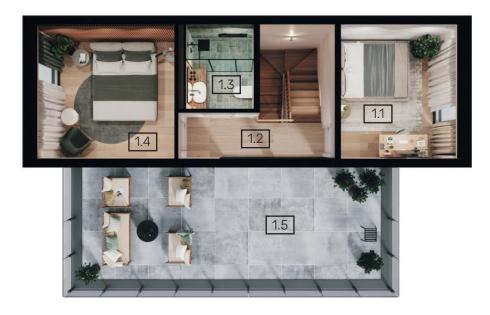

| 1st floor           | 1.1 | Bedroom 2  | 10,84m²             |
|---------------------|-----|------------|---------------------|
| 31,94m <sup>2</sup> | 1.2 | Corridor   | 4,79m <sup>2</sup>  |
|                     | 1.3 | Bathroom 2 | 4,31m <sup>2</sup>  |
|                     | 1.4 | Bedroom 3  | 12m <sup>2</sup>    |
|                     | 1.5 | Terrace    | 28,87m <sup>2</sup> |