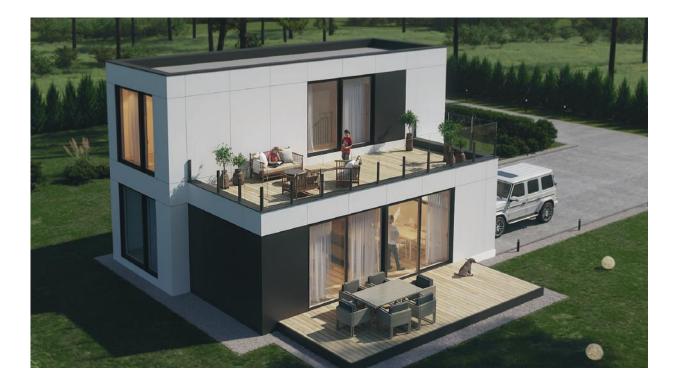

# All-year-round modular house **AURIGA II**

Elevation

#### Building specification:

Usable area: 93,51m<sup>2</sup> Built up area: 78,28m<sup>2</sup> Width: 7,68m Length: 11,81m Height: 6,72m Number of storeys: 2 Terrace: 28,87m<sup>2</sup>