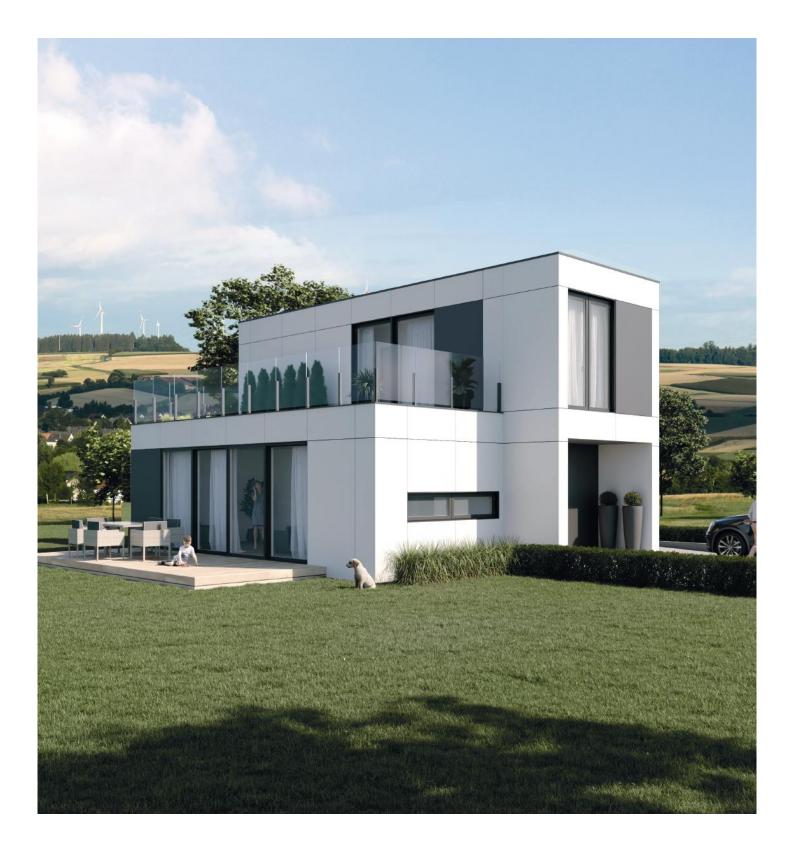

# All-year-round modular house **AURIGA II**

Elevation

#### Building specification:

Usable area: 93,51m<sup>2</sup> Built up area: 78,28m<sup>2</sup> Width: 7,68m Length: 11,81m Height: 6,72m Number of storeys: 2 Terrace: 28,87m<sup>2</sup>