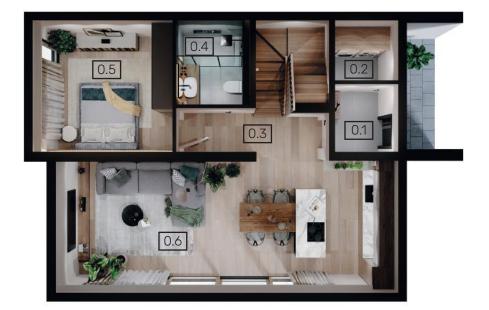

### Functional layout:

Living room Kitchenette 3 Bedrooms 2 Bathrooms Technical room

| Ground floor        |  |
|---------------------|--|
| 61,57m <sup>2</sup> |  |

| 0.1 Vestibule 2,77m²   0.2 Technical room 2,94m²   0.3 Corridor 8,19m²   0.4 Bathroom 1 4,31m²   0.5 Bedroom 1 12,00m²   0.6 Living room + kitchenette 31,36m² |     |                           |                     |
|----------------------------------------------------------------------------------------------------------------------------------------------------------------|-----|---------------------------|---------------------|
| 0.3 Corridor 8,19m²   0.4 Bathroom 1 4,31m²   0.5 Bedroom 1 12,00m²                                                                                            | 0.1 | Vestibule                 | 2,77m <sup>2</sup>  |
| 0.4 Bathroom 1 4,31m <sup>2</sup> 0.5 Bedroom 1 12,00m <sup>2</sup>                                                                                            | 0.2 | Technical room            | 2,94m <sup>2</sup>  |
| 0.5 Bedroom 1 12,00m <sup>2</sup> 0.4 111 112                                                                                                                  | 0.3 | Corridor                  | 8,19m <sup>2</sup>  |
|                                                                                                                                                                | 0.4 | Bathroom 1                | 4,31m <sup>2</sup>  |
| 0.6 Living room + kitchenette 31,36m <sup>2</sup>                                                                                                              | 0.5 | Bedroom 1                 | 12,00m <sup>2</sup> |
|                                                                                                                                                                | 0.6 | Living room + kitchenette | 31,36m²             |