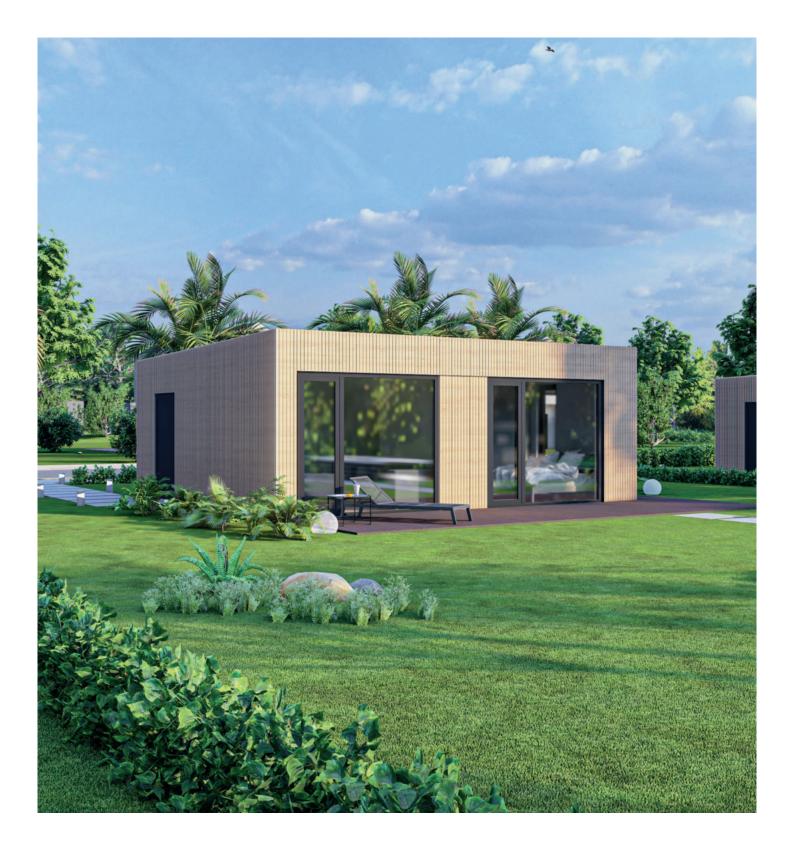

All-year-round modular house **APUS** 

## The standard of the house

## Functional layout:

Living room Kitchenette 2 Bedrooms Bathroom

| OUTSIDE       | Elevation                     | facade board                                                                                                 |
|---------------|-------------------------------|--------------------------------------------------------------------------------------------------------------|
|               | Balcony windows and doors     | tilt and turn PVC, double glazing windows                                                                    |
|               | Front door                    | steel, smooth, solid                                                                                         |
|               | Terrace                       | the offer does not include the construction of an external terrace (to be made individually by the investor) |
| INTERIOR      | Walls                         | wall insulated with polystyrene, covered with plywood or paneling                                            |
|               | Ceilings                      | wall insulated with polystyrene, covered with plywood or paneling                                            |
|               | Floors                        | ready for the cladding                                                                                       |
| BATHROOM      | Water and sewage installation | prepared for installation of devices                                                                         |
| INSTALLATIONS | Electrical<br>installation    | with accessories (switches, sockets) without luminares                                                       |
|               | Teletechnical<br>installation | prepared for Wi-Fi support                                                                                   |
|               | Water and sewage installation | prepared for installation of devices                                                                         |
|               | Ventilation<br>system         | instalation of gravity ventilation                                                                           |