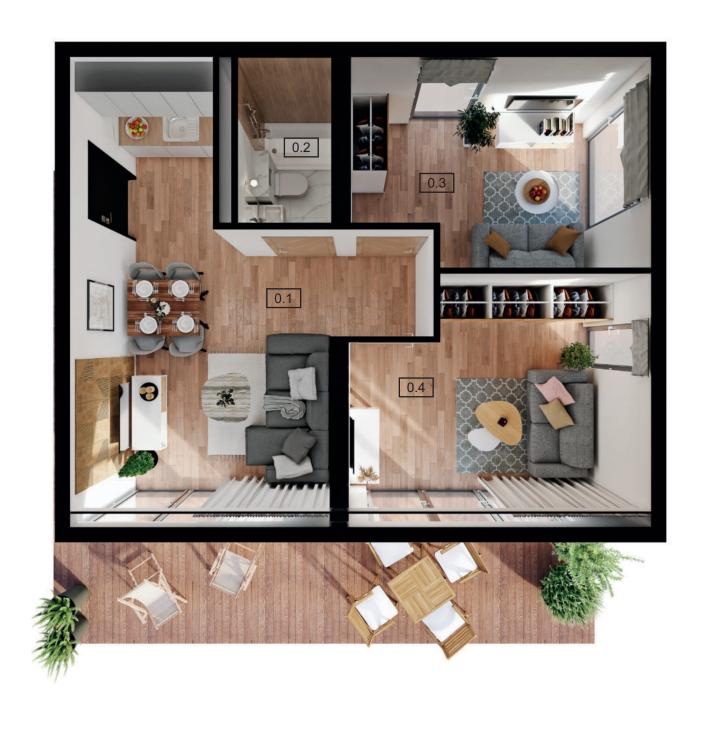

## **Ground floor** 44,97m<sup>2</sup>

| 0.1 | Living room + Kitchenette |                     |
|-----|---------------------------|---------------------|
| 0.2 | Bathroom                  | 2,67m <sup>2</sup>  |
| 0.3 | Bedroom 1                 | 10,31m <sup>2</sup> |
| 0.4 | Bedroom 2                 | 12,81m²             |

## Functional layout:

Living room Kitchenette 2 Bedrooms Bathroom

| OUTSIDE       | Elevation                     | facade board                                                                                                 |
|---------------|-------------------------------|--------------------------------------------------------------------------------------------------------------|
|               | Balcony windows and doors     | tilt and turn PVC, double glazing windows                                                                    |
|               | Front door                    | steel, smooth, solid                                                                                         |
|               | Terrace                       | the offer does not include the construction of an external terrace (to be made individually by the investor) |
| INTERIOR      | Walls                         | wall insulated with polystyrene, covered with plywood or paneling                                            |
|               | Ceilings                      | wall insulated with polystyrene, covered with plywood or paneling                                            |
|               | Floors                        | ready for the cladding                                                                                       |
| BATHROOM      | Water and sewage installation | prepared for installation of devices                                                                         |
| INSTALLATIONS | Electrical<br>installation    | with accessories (switches, sockets) without luminares                                                       |
|               | Teletechnical<br>installation | prepared for Wi-Fi support                                                                                   |
|               | Water and sewage installation | prepared for installation of devices                                                                         |
|               | Ventilation<br>system         | instalation of gravity ventilation                                                                           |