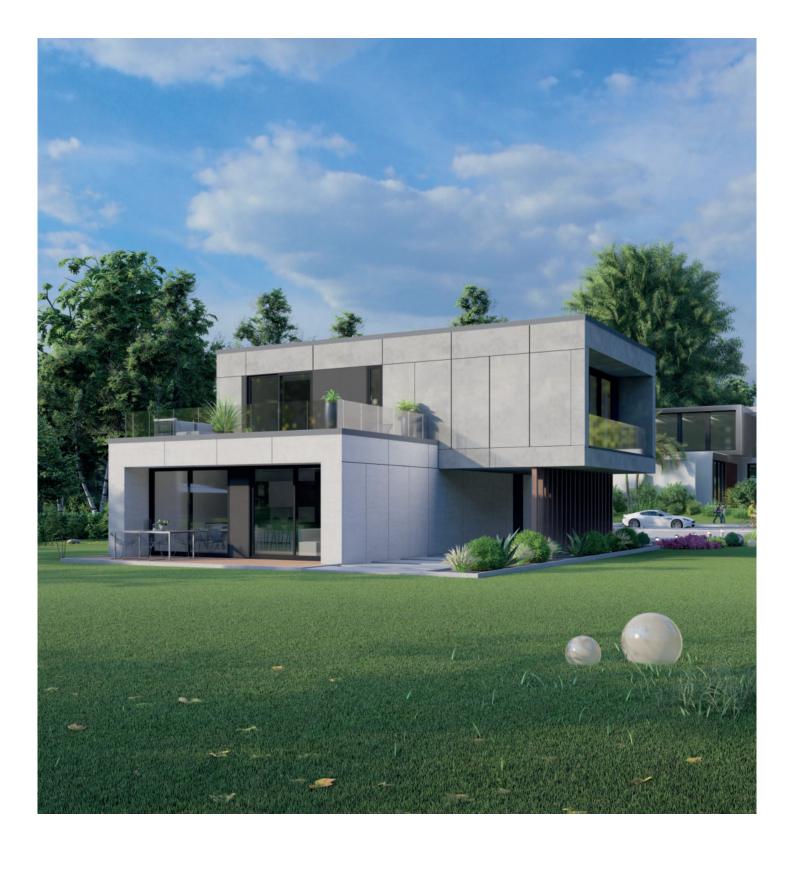

All-year-round modular house TAURUS

### The standard of the house

#### **Building specification:**

Usable area: 152,70m<sup>2</sup> Built up area: 140,60m<sup>2</sup>

Width: 7,98m Length: 14,24m Height: 6,67m

Number of storeys: 2 Terrace: 42,70m<sup>2</sup>