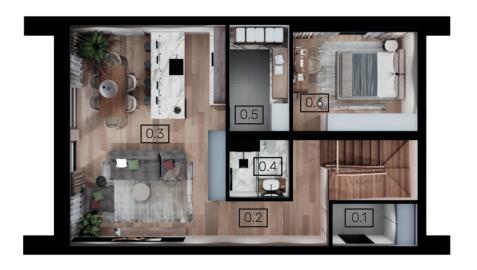

# **Ground floor** 80,60m<sup>2</sup>

| 0.1 | Vestibule                 | 4,00m <sup>2</sup>  |
|-----|---------------------------|---------------------|
| 0.2 | Corridor                  | 10,60m <sup>2</sup> |
| 0.3 | Living room + kitchenette | 40,70m <sup>2</sup> |
| 0.4 | Bathroom 1                | 3,30m <sup>2</sup>  |
| 0.5 | Technical room            | 7,20m <sup>2</sup>  |
| 0.6 | Bedroom 1                 | 14,80m²             |