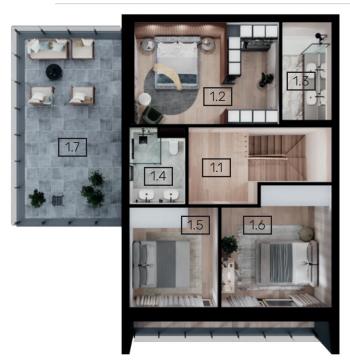

## **1st floor** 114,70m<sup>2</sup>

| 1.1 | Corridor   | 9,80m²              |
|-----|------------|---------------------|
| 1.2 | Bedroom 2  | 20,30m <sup>2</sup> |
| 1.3 | Bathroom 2 | 6,40m²              |
| 1.4 | Bathroom 3 | 5,30m <sup>2</sup>  |
| 1.5 | Bedroom 3  | 12,50m <sup>2</sup> |
| 1.6 | Bedroom 4  | 17,70m <sup>2</sup> |
| 1.7 | Terrace    | 42,70m <sup>2</sup> |