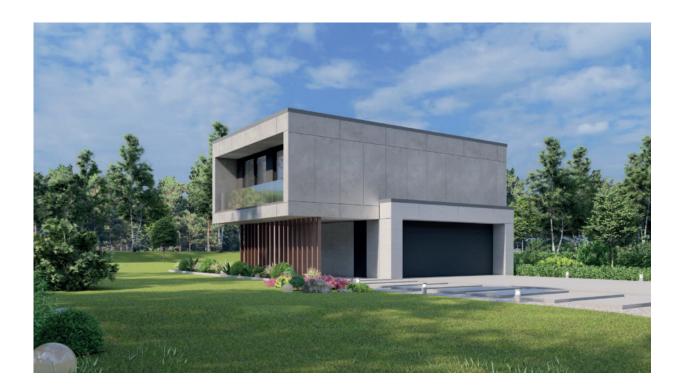

All-year-round modular house TAURUS

### The standard of the house

#### **Building specification:**

Usable area: 152,70m<sup>2</sup> Built up area: 140,60m<sup>2</sup>

Width: 7,98m Length: 14,24m Height: 6,67m

Number of storeys: 2 Terrace: 42,70m<sup>2</sup>